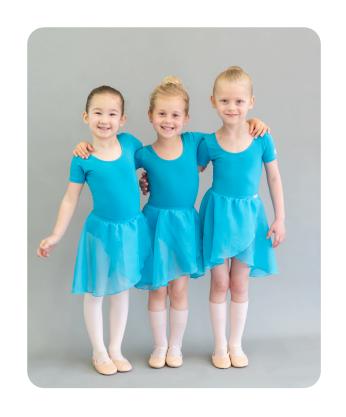

#### GRADES 1, 2 AND 3

Teal Freed "Aimee" Leotard in Meryl Fabric with matching waist elastic

Pink ballet socks or tights

Pink leather full sole ballet shoes with pink elastics

Black canvas character shoes with pink elastics (Cuban (higher) heel for grade 3 only)

Black character skirt with ribbons (Blues)