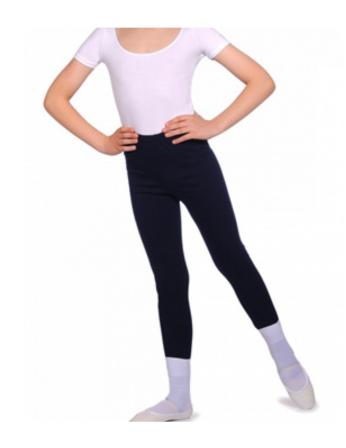

## GRADES 1, 2 AND 3

Marine or White Freed "Chloe" leotard

Navy shorts or stirrup tights

White ballet socks

White ballet shoes with white elastics

Black canvas lace-up character shoes

White cap-sleeved leotard

Navy stirrup tights

White ballet socks

White split-sole ballet shoes with white elastics

Black canvas lace-up character shoes