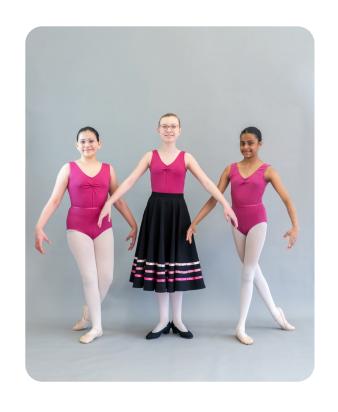

#### **GRADES 4 AND 5**

Mulberry Freed "Faith" leotard in Meryl Fabric with matching waist elastic

Ballet tights

Leather split-sole ballet shoes with crossed elastics

Black canvas Cuban heel character shoes with pink elastics

Black character skirt with ribbons (Pinks)

## GRADES 6, 7 AND 8

Burgundy leotard (any style matte lycra)

Burgundy chiffon skirt - mid-calf length

Convertible ballet tights

Leather split sole ballet shoes with crossed elastics

Black canvas Cuban heel character shoes with pink elastics