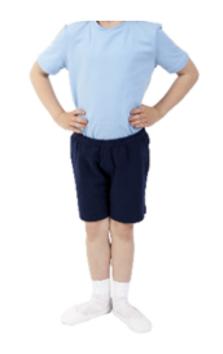

#### TWIRL & TAP. PRE-PRIMARY AND PRIMARY

Marine Freed "Chloe" leotard or blue t-shirt

**Navy Shorts** 

White ballet socks

White leather ballet shoes with white elastics

Black Tap shoes (for Twirl & Tap only)